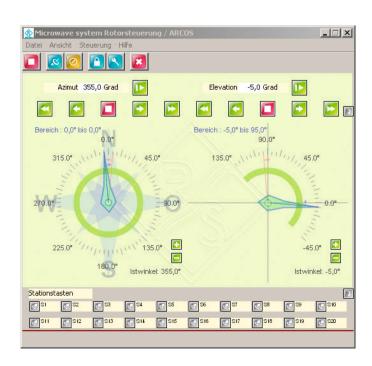

The control unit of the specific antenna system is connected to the control computer (PC) via a serial or LAN interface.

The R&S°CP001 software can be used in standalone mode or in a multiworkstation network in which multiple antenna systems are controlled by several PCs.