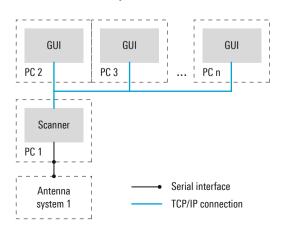

| R&S®CP001 |              |
| For R&S <sup>®</sup> AC008 microwave directional<br>antenna in combination with R&S <sup>®</sup> GB016 and<br>R&S <sup>®</sup> RD016 |           | 4069.6384.03 |
| For R&S°HL451/HL471 HF antenna systems in combination with R&S°RD130 and R&S°GB130                                                   |           | 4069.6384.04 |
| For R&S°HL007A2 log-periodic antenna in combination with R&S°ZS107 polarization selector                                             |           | 4069.6384.05 |
| For R&S°HL024S2/HL024S7/HL024S8/HL024S9/<br>HL050S7 microwave feeds in combination with<br>R&S°GB016                                 |           | 4069.6384.06 |

## Typical configuration: multiworkstation application with one antenna system