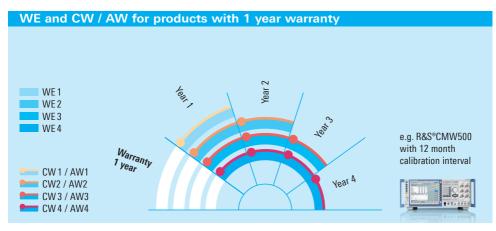

### Rohde & Schwarz services

To make sure you get the full benefit from the functionality and precision of your instruments for the longest possible time, we offer a range of services that are tailored to your specific needs. Choose extended warranty (WE1 to WE4) for complete protection in case of repair, or the attractive extended warranty with calibration coverage package with R&S®Manufacturer-Calibration (CW1 to CW4) or with R&S®Accredited-Calibration (AW1 to AW4) for additional regular calibration of your instrument. The three options are available with terms of one to four years depending on the duration of the standard warranty.