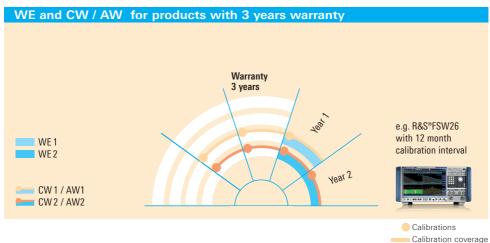

### Rohde & Schwarz services

To make sure you get the full benefit from the functionality and precision of your instruments for the longest possible time, we offer a range of services that are tailored to your specific needs. Choose extended warranty (WE1 to WE4) for complete protection in case of repair, or the attractive extended warranty with calibration coverage package with R&S®Manufacturer-Calibration (CW1 to CW4) or with R&S®Accredited-Calibration (AW1 to AW4) for additional regular calibration of your instrument. The three options are available with terms of one to four years depending on the duration of the standard warranty.