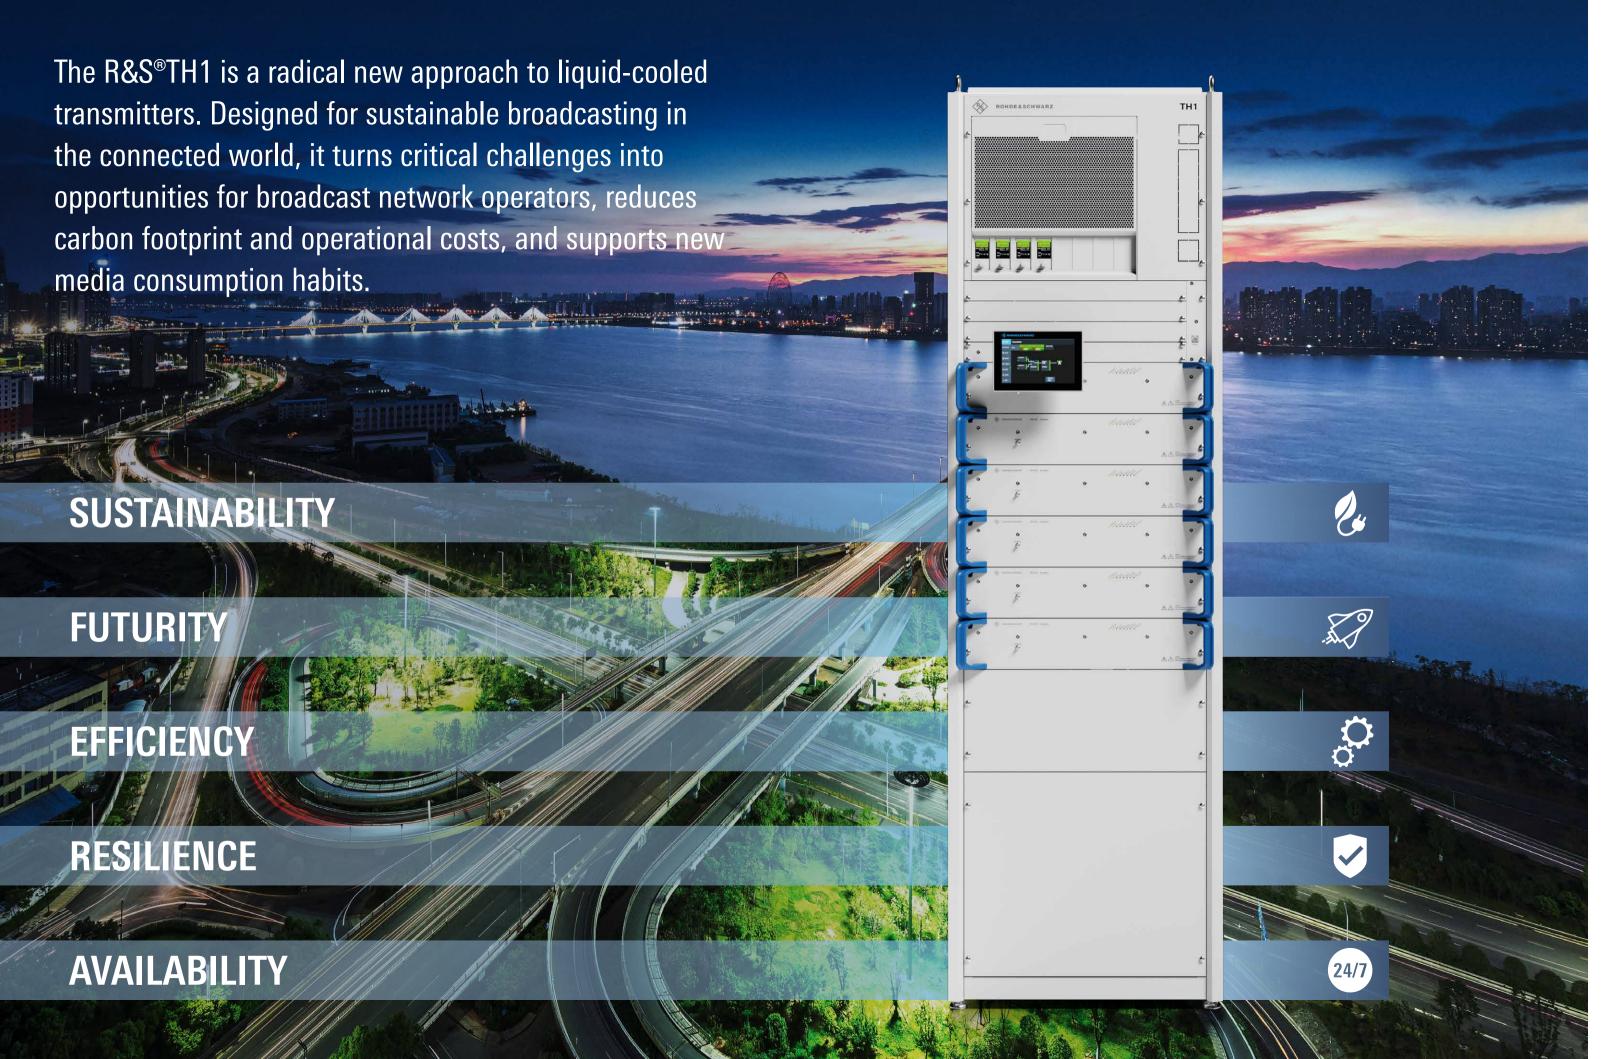

## **Cutting carbon emissions**

- ► 15% lower energy consumption compared to most efficient current transmitter designs
- ▶ 50% lower carbon footprint than average of installed base
- ► Sophisticated liquid-cooling design disperses 90% of generated heat to the outside, enabling even higher footprint reductions

# **Prepared for new business opportunities**

- ► New software-defined exciter platform, highly flexible and scalable
- ► Ready for DTV standards' extensions
- ► 5G Broadcast: the solution of choice for commercial deployment

# **Operational efficiency to the max**

- ► Energy efficiency of up to 47%
- ► Further 15% reduction of energy costs
- ► Continuous self-monitoring of key performance indicators
- ► Convenient maintenance via smartphones and tablets

## Robust and self-reliant design

- ► Proven amplifier design fully sealed, fan-less units
- ► Distributed system control
- ► Self-adjustment according to operational rules

### Added value lifetime services

- ► Safety in operation with R&S Service Packages
- ➤ Software maintenance and ensured availability of spare parts
- ► Priority access to R&S experts